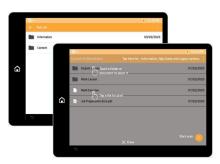

#### **Print from Content Folder**

Students or instructors can print any file from the content listing, subfolder, or document itself.

### Scan in Content Folder

Instructors can save scanned files in a content folder, subfolder, or in content items.