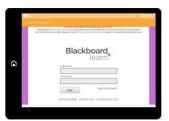

## Multi-user Role Login

Administrators, instructors, or students can login using their Blackboard Learn credentials. After logging in, they can scan or print any file attachment from an HP Workpath-enabled MFP.