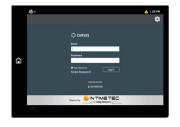

#### Multi-user Role Login

Users can login to the application as a teacher, student, administrator, or manager. After logging in, they can scan or print any file attachment directly from the MFP control panel.