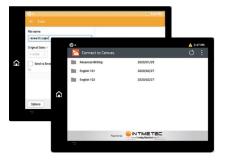

#### Print Files from the Course Module & Assignment

Users can choose courses or assignments and print files instantly using the Connect to Canvas app.