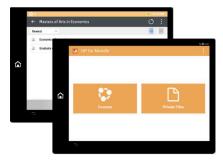

### Scan and Print from "Private Files"

Users can upload scanned documents directly from the printer. Similarly, files stored in the "Private Files" area can also be directly printed.

#### Scan and Print from "Courses"

Users can print and scan files stored in the "Courses" area instantly from the printer.