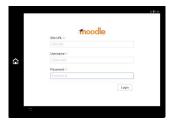

### Multi-user Role Login

Administrators, teachers, managers, or students can login using their Moodle credentials straight from the MFP control panel. This allows scanning or printing from any compatible HP device.