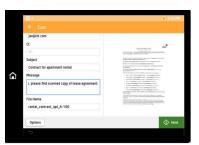

## **Directly Scan and Email**

Users can scan files up to 4 MB, attach the file in Outlook, and send it to stored email addresses.