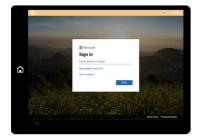

## Multi-user Role Login

Individual users can login using their Outlook 365 credentials. This allows access to any Outlook file attachment from an HP MFP.