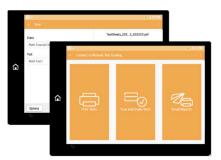

### **Print and Scan Test Sheets**

Users can quickly distribute OMR test sheets by directly printing them. Tests can then be scanned and graded by collecting the bubbled OMR answer sheets.

#### **Email Grades to Students**

Users can eliminate handling stacks of student tests and avoid potential grading errors by emailing graded tests directly to students.