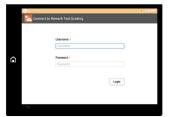

### Admin or Teacher Login

With an admin or teacher Remark account, users can access classes, tests, and students directly from the HP MFP control panel.